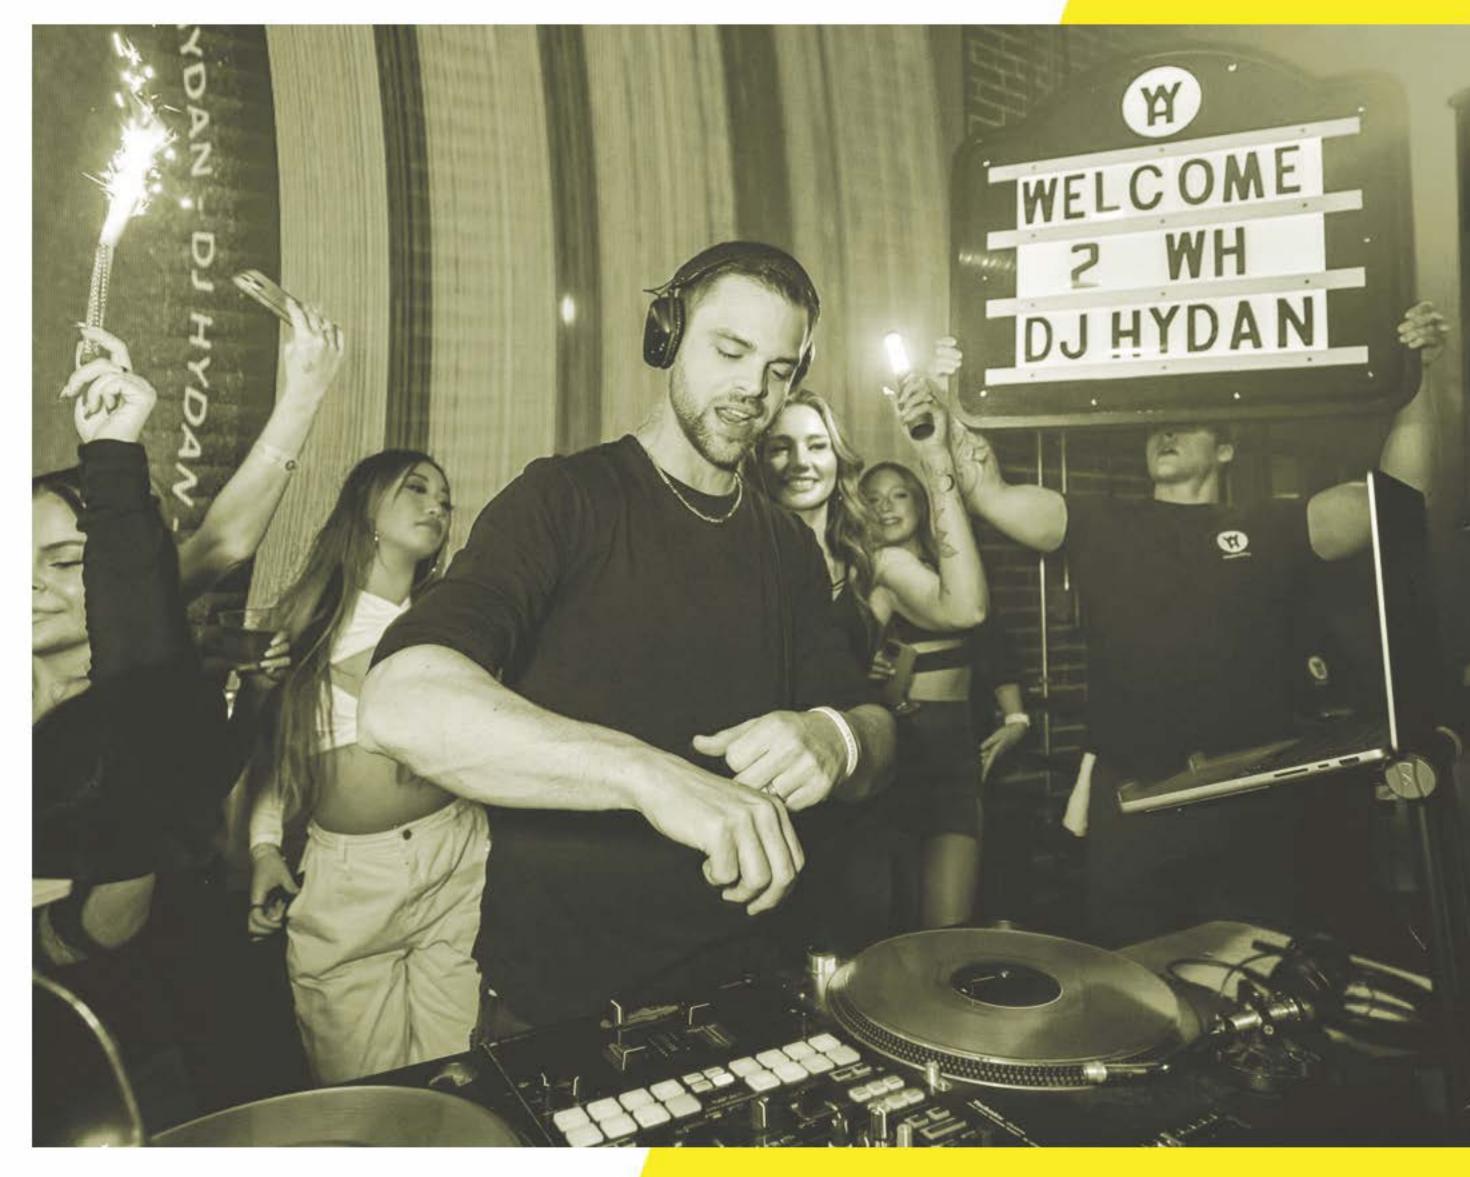

## Biography

Hydan strives to be one of the most versatile DJs in the Midwest. The Kansas City native's proficiency behind the turntables stems from his background playing piano professionally in his early years. Hydan took that music knowledge and translated those abilities to rocking the biggest parties and stadiums across the region. Currently, Hydan is the official DJ for the Kansas City Royals and Sporting Kansas City. Along with the KC sports teams, you can find Hydan performing at the most popular bars and nightclubs across several Midwest Cities. Hydan has the ability to effortlessly move through genres while also creating live mashups never heard before to ensure everyone at any event has the most intimate and inclusive experience.