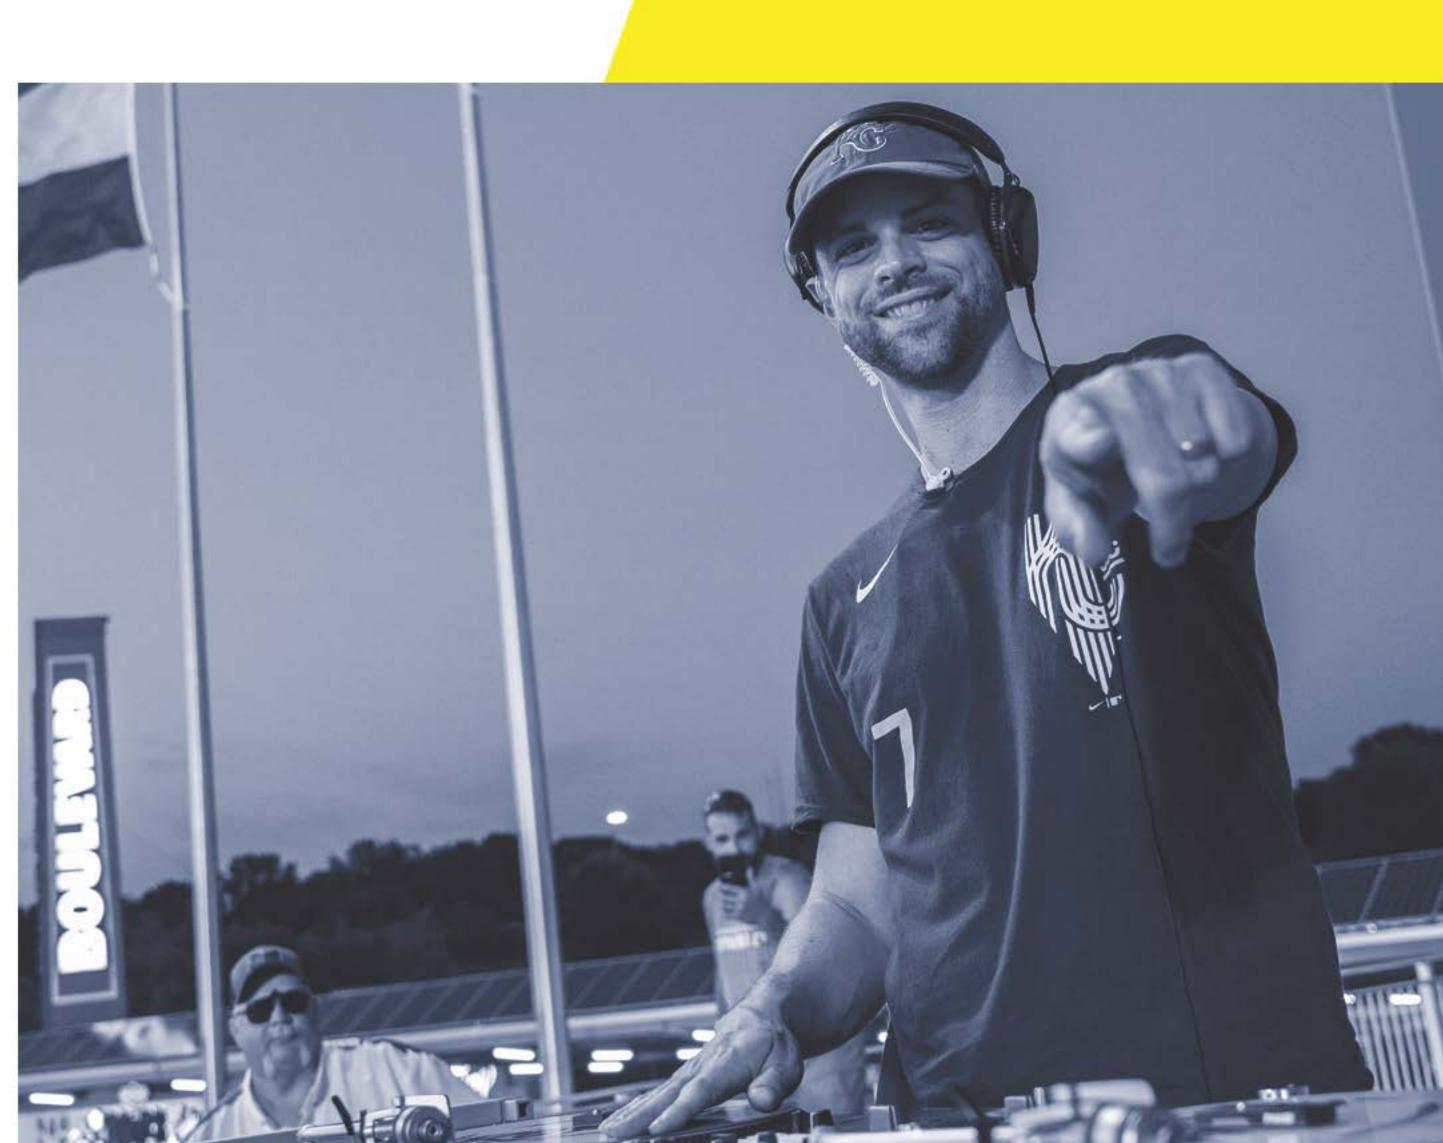

## Biography

Hydan strives to be one of the most versatile DJs in the Midwest. The Kansas City native's proficiency behind the turntables stems from his background playing piano professionally in his early years. Hydan took that music knowledge and translated those abilities to rocking the biggest parties and stadiums across the region. Currently, Hydan is the official DJ for the Kansas City Royals and Sporting Kansas City. Along with the KC sports teams, you can find Hydan performing at the most popular bars and nightclubs across several Midwest Cities. Hydan has the ability to effortlessly move through genres while also creating live mashups never heard before to ensure everyone at any event has the most intimate and inclusive experience.