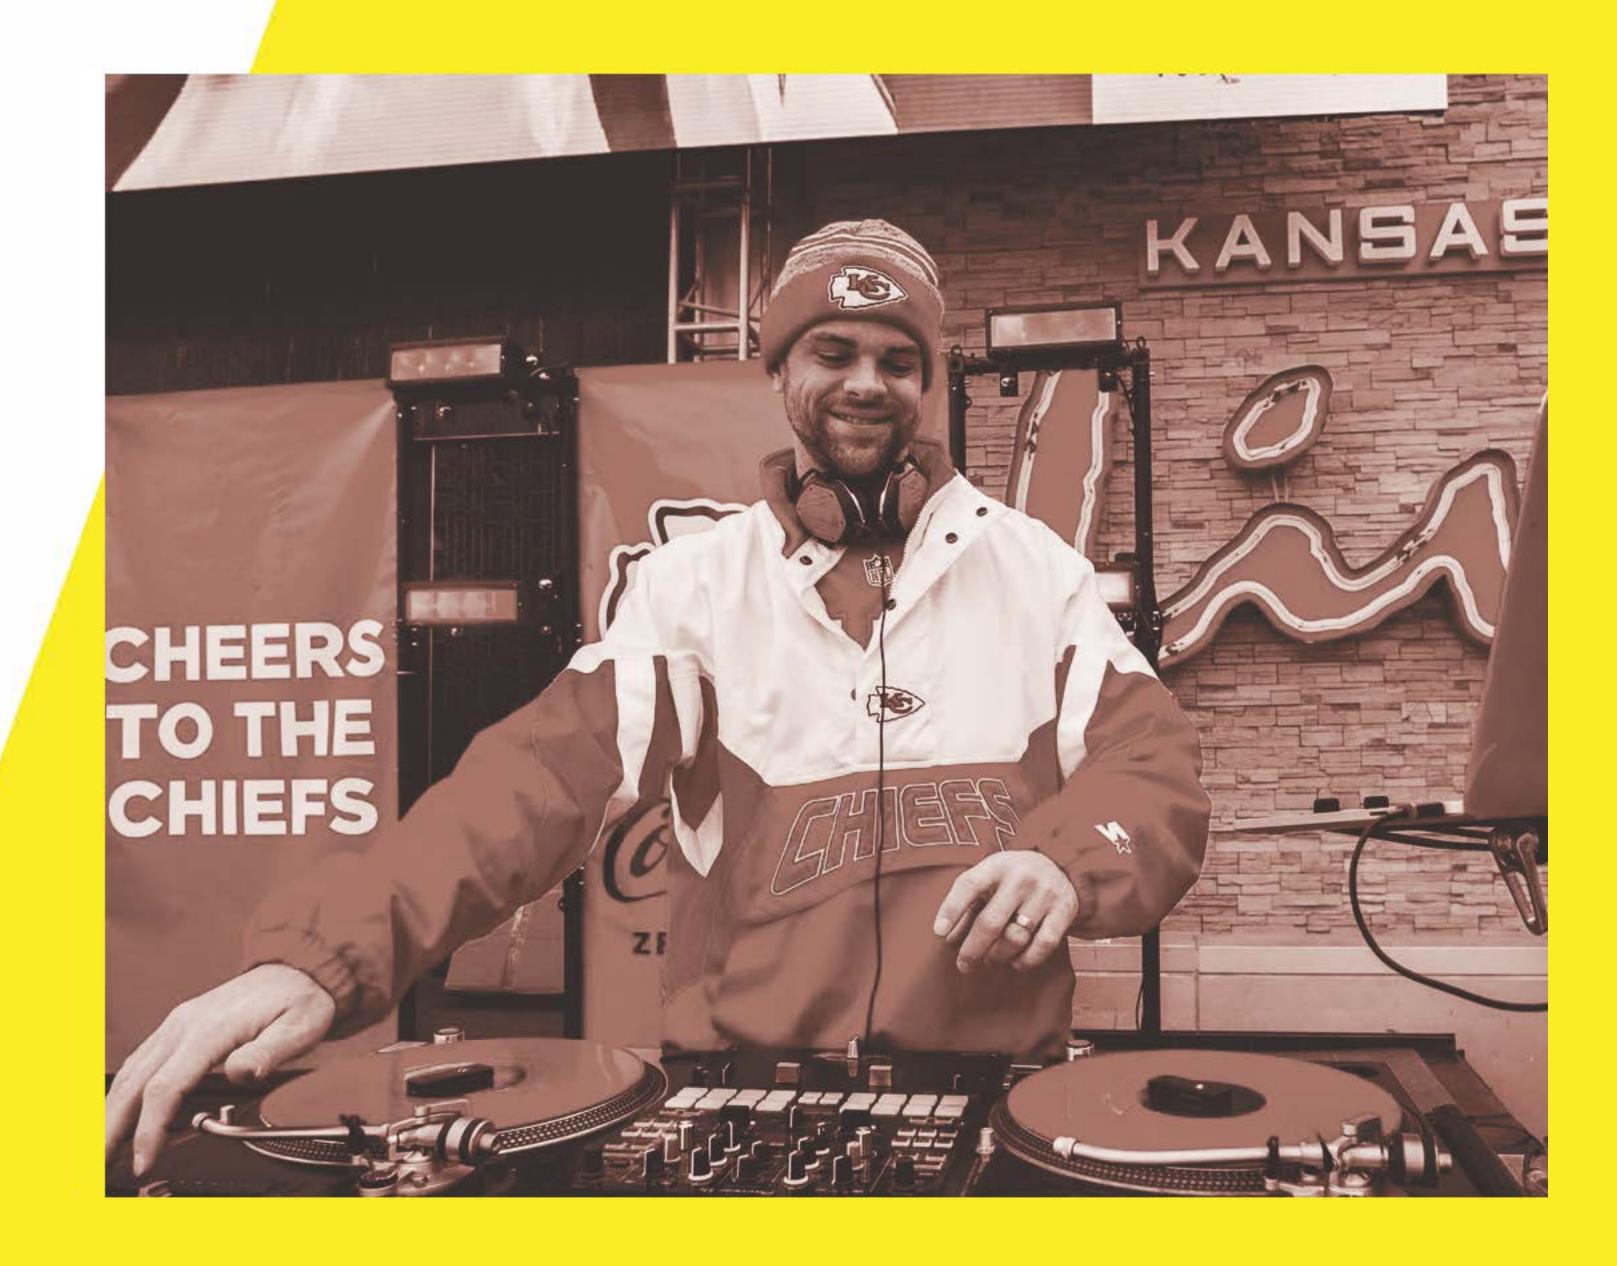

## Biography

Hydan strives to be one of the most versatile DJs in the Midwest. The Kansas City native's proficiency behind the turntables stems from his background playing piano professionally in his early years. Hydan took that music knowledge and translated those abilities to rocking the biggest parties and stadiums across the region. Currently, Hydan is the official DJ for the Kansas City Royals and Sporting Kansas City. Along with the KC sports teams, you can find Hydan performing at the most popular bars and nightclubs across several Midwest Cities. Hydan has the ability to effortlessly move through genres while also creating live mashups never heard before to ensure everyone at any event has the most intimate and inclusive experience.